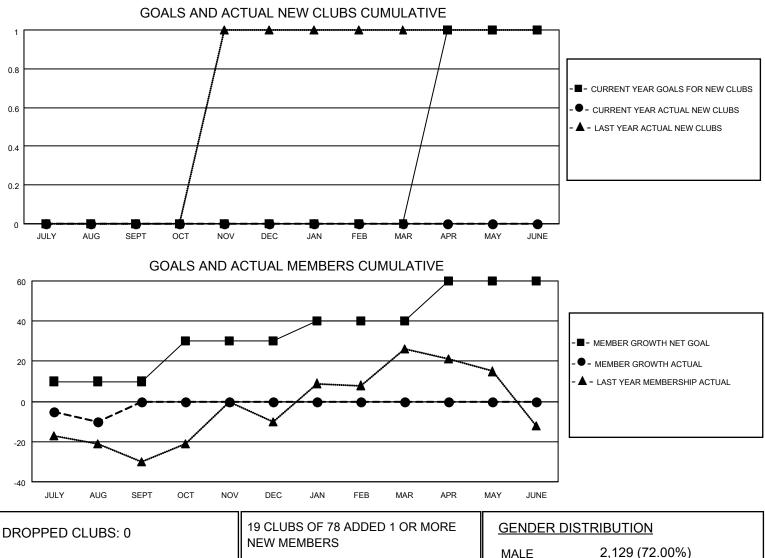

## LOCATION MINNESOTA

District 5M 8

Results as of: 8/31/2020

| Clubs                 |               |           |               | Members               |                        |                         |                                                    |  |
|-----------------------|---------------|-----------|---------------|-----------------------|------------------------|-------------------------|----------------------------------------------------|--|
| RESULTS FOR 2020-2021 |               |           |               | RESULTS FOR 2020-2021 |                        |                         |                                                    |  |
| QUARTER               | NEW CLUB GOAL | NEW CLUBS | DROPPED CLUBS | QUARTER MEME          | BER GROWTH NET<br>GOAL | MEMBER GROWTH<br>ACTUAL | DROPPED<br>MEMBERS ACTUAL<br>(including transfers) |  |
| JULY/AUG/SEPT         | 0             | 0         | 0             | JULY/AUG/SEPT         | 10                     | 43                      | 48                                                 |  |
| OCT/NOV/DEC           | 0             | 0         | 0             | OCT/NOV/DEC           | 20                     | 0                       | 0                                                  |  |
| JAN/FEB/MAR           | 0             | 0         | 0             | JAN/FEB/MAR           | 10                     | 0                       | 0                                                  |  |
| APR/MAY/JUNE          | 1             | 0         | 0             | APR/MAY/JUNE          | 20                     | 0                       | 0                                                  |  |

| DROPPED CLUBS: 0 |    |                                                |                            |              |       |
|------------------|----|------------------------------------------------|----------------------------|--------------|-------|
|                  |    | NEW MEMBERS                                    | MALE 2,129 (72.00%)        |              |       |
| DROPPED MEMBERS  |    |                                                | FEMALE                     | 828 (28.00%) |       |
| DECEASED         | 6  | CLICK HERE FOR CUMULATIVE                      | TOTAL FAMILY UNIT MEMBERS  |              | 600   |
| CLUB CANCELLED   | 0  | MEMBERSHIP DATA                                |                            |              |       |
| OTHER            | 42 |                                                | FAMILY MEMBERS PAYING HALF |              | 302   |
| TOTAL            | 48 |                                                | 5515                       |              |       |
| MDD0101          |    | at 2020 Liana Cluba International All Diabte D | )                          | Daga         | 1 - 1 |